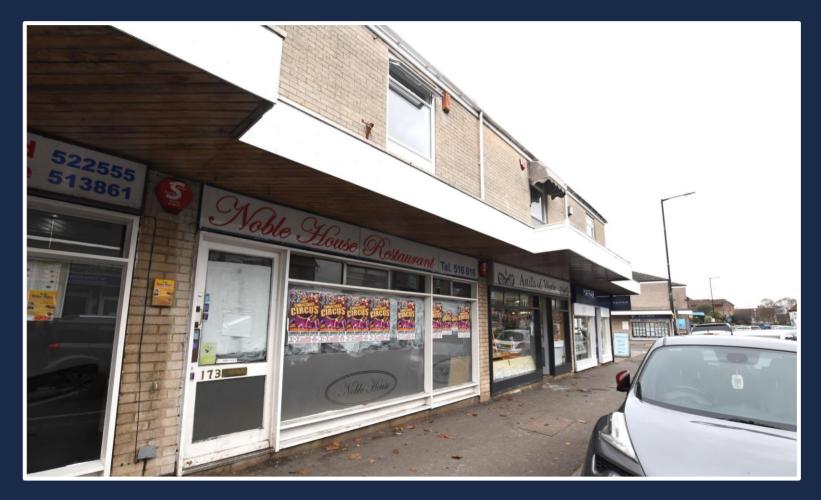

## Annual Rental Of £14,500

David Plaister Ltd are delighted to offer this prominent High Street retail unit TO LET. Presented over two storeys, this spacious unit boasts excellent road shop frontage and has recently been refurbished in areas with a recently fitted stair case, plastering and decorating to the first floor. W/C facilities on site. Commercial EPC Rating: B30. Flexible terms available.

- Prominent High Street unit TO LET
- Presented over two storeys
- Excellent road shop frontage
- Refurbished with a recently fitted stair case, plastering and decorating on the first floor
- W/C facilities
- Flexible terms available