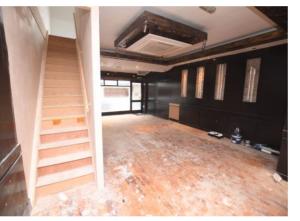

## Annual Rental Of £14,500

David Plaister Ltd are delighted to offer this prominent High Street retail unit TO LET. Presented over two storeys, this spacious unit boasts excellent road shop frontage and has recently been refurbished in areas with a recently fitted stair case, plastering and decorating to the first floor. W/C facilities on site. Commercial EPC Rating: B30. Flexible terms available.

- Prominent High Street unit TO LET
- Presented over two storeys
- Excellent road shop frontage
- Refurbished with a recently fitted stair case, plastering and decorating on the first floor
- W/C facilities
- Flexible terms available