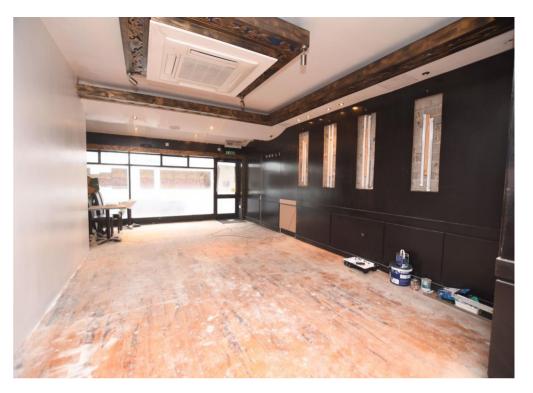

## Annual Rental Of £14,500

David Plaister Ltd are delighted to offer this prominent High Street retail unit TO LET. Presented over two storeys, this spacious unit boasts excellent road shop frontage and has recently been refurbished in areas with a recently fitted stair case, plastering and decorating to the first floor. W/C facilities on site. Commercial EPC Rating: B30. Flexible terms available.

- Prominent High Street unit TO LET
- Presented over two storeys
- Excellent road shop frontage
- Refurbished with a recently fitted stair case, plastering and decorating on the first floor
- W/C facilities
- Flexible terms available