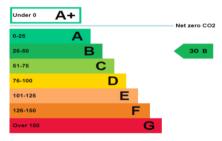

## Annual Rental Of £14,500

David Plaister Ltd are delighted to offer this prominent High Street retail unit TO LET. Presented over two storeys, this spacious unit boasts excellent road shop frontage and has recently been refurbished in areas with a recently fitted stair case, plastering and decorating to the first floor. W/C facilities on site. Commercial EPC Rating: B30. Flexible terms available.

THE PROPERTY MISDESCRIPTIONS ACT 1991 The Agent has not tested any apparatus, equipment, fixtures and fittings or services and so cannot verify that they are in working order or fit for the purpose. A Buyer is advised to obtain verification from their Solicitor or Surveyor. References to the Tenure of a Property are based on information supplied by the Seller. The Agent has not had sight of the title documents. A Buyer is advised to obtain verification from their Solicitor. You are advised to check the availability of this property before travelling any distance to view. We have taken every precaution to ensure that these details are accurate and not misleading. If there is any point which is of particular importance to you, please contact us and we will provide any information you require. This is advisable, particularly if you intend to travel some distance to view the property. The mention of any appliances and services within these details does not imply that they are in full and efficient working order. This property's energy rating is B.

Properties get a rating from A+ (best) to G (worst) and a score.

The better the rating and score, the lower your property's carbon emissions are likely to be.

12 South Parade, Weston-super-Mare, North Somerset, BS23 1JN